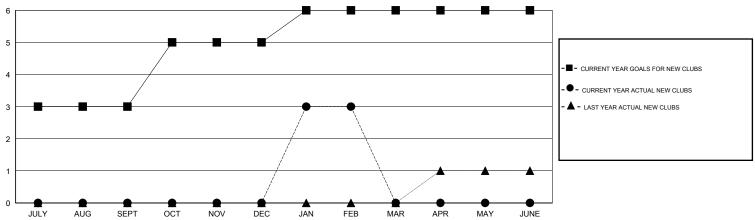

### GOALS AND ACTUAL NEW CLUBS CUMULATIVE

0

|               |                  | Clubs               | Members RESULTS FOR 2013-2014 |                             |               |                    |                            |   |
|---------------|------------------|---------------------|-------------------------------|-----------------------------|---------------|--------------------|----------------------------|---|
|               | RESU             | LTS FOR 2013-2014   |                               |                             |               |                    |                            |   |
| QUARTER       | NEW CLUB<br>GOAL | ACTUAL NEW<br>CLUBS | ACTUAL<br>DROPPED<br>CLUBS    | ACTUAL NET<br>GAIN/<br>LOSS | QUARTER       | NEW MEMBER<br>GOAL | ACTUAL TOTAL MEMBERS ADDED | I |
| JULY/AUG/SEPT | 3                | 0                   | 0                             | 0                           | JULY/AUG/SEPT | 119                | 140                        |   |
| OCT/NOV/DEC   | 2                | 0                   | 1                             | -1                          | OCT/NOV/DEC   | 97                 | 90                         |   |
| JAN/FEB/MAR   | 1                | 3                   | 0                             | 3                           | JAN/FEB/MAR   | 41                 | 90                         |   |
| APR/MAY/JUNE  | 0                | 0                   | 0                             | 0                           | APR/MAY/JUNE  | 59                 | 0                          |   |