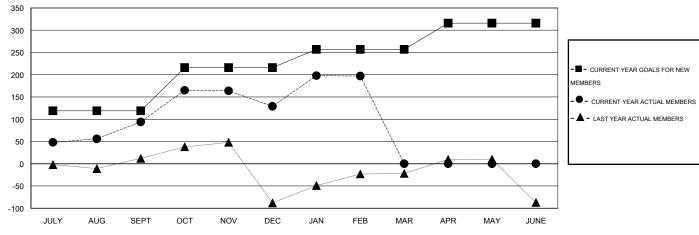

#### GOALS AND ACTUAL MEMBERS CUMULATIVE

| DROPPED CLUBS: 1  DROPPED MEMBERS |                | 42 CLUBS OF 58 ADDED 1 OR MORE NEW MEMBERS | GENDER DISTRIBU<br>MALE<br>FEMALE     | TION<br>2,038 (89.82%)<br>231 (10.18%) |            |
|-----------------------------------|----------------|--------------------------------------------|---------------------------------------|----------------------------------------|------------|
| DECEASED CLUB CANCELLED OTHER     | 1<br>15<br>107 | CLICK HERE FOR HEALTH ASSESSMENT DATA      | FAMILY UNIT MEMBERS HEAD OF HOUSEHOLD |                                        | 402<br>161 |
| TOTAL                             | 123            |                                            | NON-HEAD OF HOUSEHOLD                 |                                        | 241        |

0

|               |                  | Clubs               | Members RESULTS FOR 2013-2014 |                             |               |                    |                            |   |
|---------------|------------------|---------------------|-------------------------------|-----------------------------|---------------|--------------------|----------------------------|---|
|               | RESU             | LTS FOR 2013-2014   |                               |                             |               |                    |                            |   |
| QUARTER       | NEW CLUB<br>GOAL | ACTUAL NEW<br>CLUBS | ACTUAL<br>DROPPED<br>CLUBS    | ACTUAL NET<br>GAIN/<br>LOSS | QUARTER       | NEW MEMBER<br>GOAL | ACTUAL TOTAL MEMBERS ADDED | I |
| JULY/AUG/SEPT | 3                | 0                   | 0                             | 0                           | JULY/AUG/SEPT | 119                | 140                        |   |
| OCT/NOV/DEC   | 2                | 0                   | 1                             | -1                          | OCT/NOV/DEC   | 97                 | 90                         |   |
| JAN/FEB/MAR   | 1                | 3                   | 0                             | 3                           | JAN/FEB/MAR   | 41                 | 90                         |   |
| APR/MAY/JUNE  | 0                | 0                   | 0                             | 0                           | APR/MAY/JUNE  | 59                 | 0                          |   |